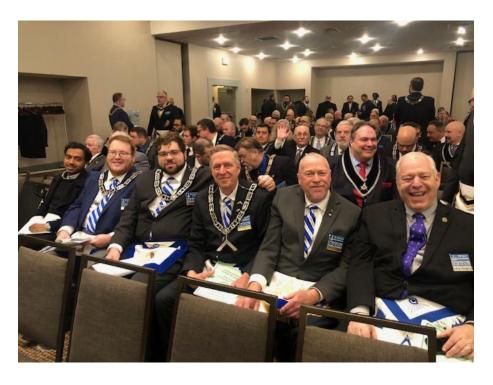

On a celebratory note, attending the District Deputy installation was a moment of pride for us all. Witnessing WB Kyle Podpolucha's installation as the Associate Grand Marshal was a testament to our lodge's commitment to excellence and leadership within the wider Masonic family. Let us continue to support and congratulate our brothers as they take on important roles within our fraternity.

#### **VIEW FROM THE SECRETARY'S CHAIR**

My Brothers,

I would like to congratulate all of the Grand Lodge Officers that were installed at the Grand Lodge Session, most especially the new Grand Master Edward C. Page. We also welcome our new District Deputy RW Francis (Nick) Barnes and his Associate Grand Marshal WB Kyle J. Podpoulucha.