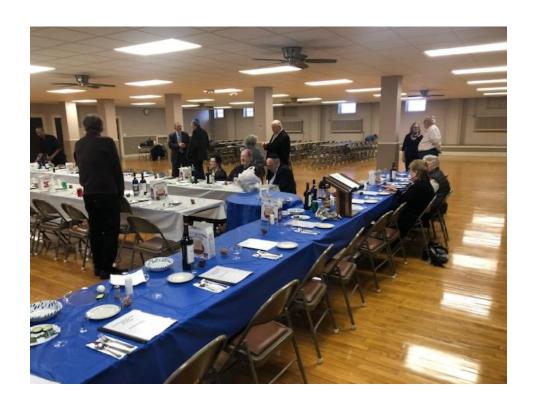

Our Passover Seder dinner stands out as a highlight, where we came together to commemorate and learn. It was heartening to see our lodge brothers gathered, sharing traditions and insights, enriching our bonds as a fraternity. Such events not only nourish our souls but also strengthen the fabric of our lodge community.

#### **VIEW FROM THE SOUTH**

My Brothers,

We have certainly had a busy year so far, and April was full of great events. Before I begin to talk about some of the events happening in May, I truly want to give a big and sincere thank you to everyone who attended and helped out with our Annual Passover Seder. It was a daunting undertaking, but one that was only made easier by the help of my brothers.