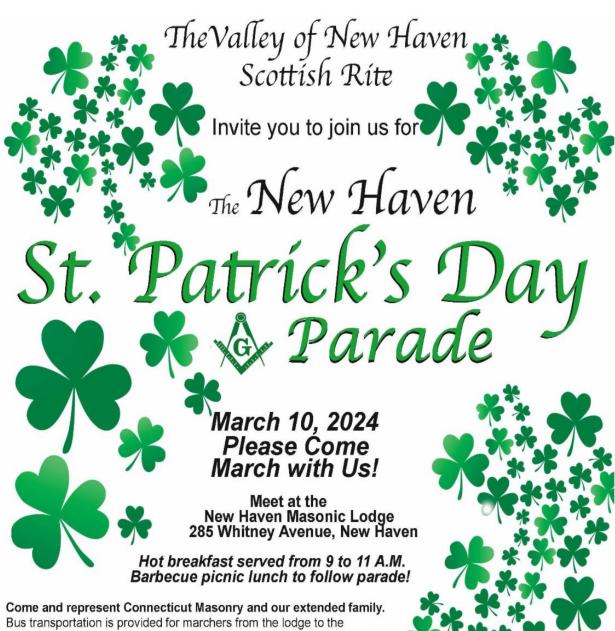

- Valentine's Dinner, Sunday February 18th @ 6:00 pm @ Biagettis in West Haven. Please let Jr. Warden Joseph Fried know if you are planning to attend.
- St Patrick's Day Parade Sunday March 10<sup>th</sup>.