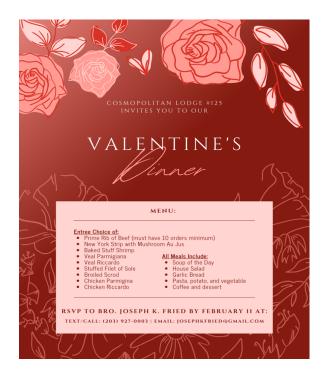

- Valentine's Dinner, Sunday February 18th @ 6:00 pm @ Biagettis in West Haven. Please let Jr. Warden Joseph Fried know if you are planning to attend.
- St Patrick's Day Parade Sunday March 10<sup>th</sup>.

As we embark on a new Masonic year, let us continue to uphold the traditions that make our lodge special and unique. Together, we can create a supportive and

fraternal environment for all our members.

On a festive note, I am delighted to remind you of our upcoming Valentine's Dinner at Biagetti's Restaurant in West Haven on February 18th at 6 pm. This is a wonderful opportunity for us to come together, share camaraderie, and celebrate the bonds of brotherhood in a warm and convivial setting. I encourage you to mark your calendars and join us for an evening of fellowship and good cheer. Please remember to RSVP to me at <a href="mailto:josephkfried@gmail.com">josephkfried@gmail.com</a>, or text or call at (203) 927-0003 by February 4<sup>th</sup>. See the menu on the attached flyer.