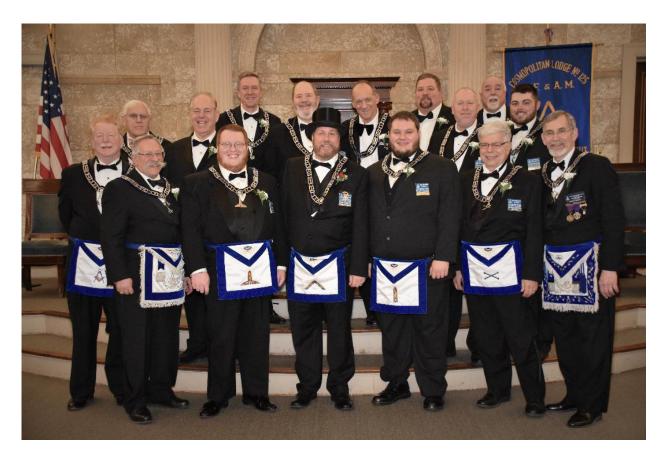

## 2020 Cosmopolitan Lodge No. 125 Officers

From left to right front row: RW Gary E. Cohen, Bro. Benjamin G. Stern, WM Michael S. Abrahamson, Bro. Daniel D. Devoe II, Bro. Martin E. Cobern, RW Gary Matican.

From left to right back row: WB Bruce Liebman, WB Kenneth L. Dworkin, WB Jerry Gruenbaum, Bro. Earl W. Ehrentraut, RW David E. Berger, Bro. Steven S. Shiner, Bro. Brett H. Richards, Bro. Charles G. Ehrentraut, Sr., Bro. Dominic J. Stabile, Sr., Bro. Charles G. Ehrentraut, Jr.