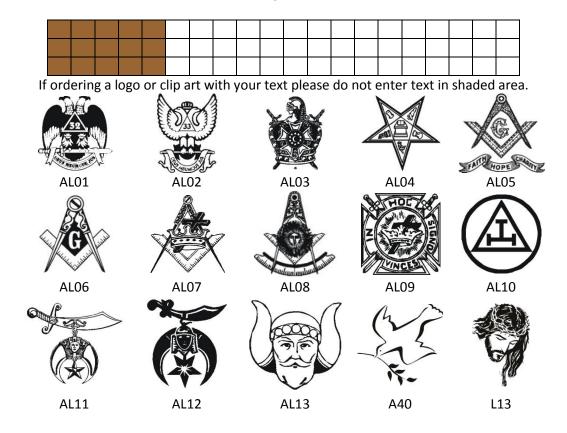

# **BUY--A--BRICK**

Annawon Lodge #115 A.F & A.M. is continuing its fundraising efforts by offering an easier way to support the TBA (Temple Building Association) Our Buy-A Brick donor website allows you to design and purchase a custom made brick for our lodge foyer, with the ability to also purchase a replica 4"x4" ceramic tile for you to take home as a reminder of your gracious donation at a low cost of just \$10.00. The cost is \$65.00 for a 4'x8" clay brick and will be installed as soon as the shipment comes in. You can also add one of the many images to the brick which you can choose on the donor website. The Temple Building Association would like to thank you in advance for your continued support. <a href="http://www.annawonlodge115.org/">http://www.annawonlodge115.org/</a>

### **Donor Information**

| Name:              |        |
|--------------------|--------|
| Address:           |        |
|                    |        |
| Email Address:     |        |
|                    |        |
|                    |        |
| Clip Art #         |        |
| Replica Tile \$10: |        |
| ' -                | Yes/No |

## \$65 Text only \$70 with clip art Brick Information